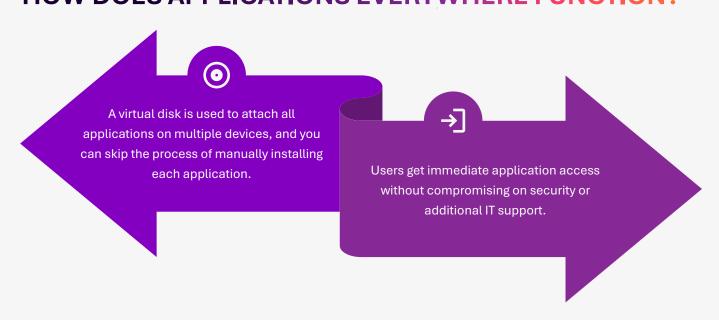

It's time to abandon the traditional approach and adopt a new one that enables seamless application management. How can you do this?

#### **APPS EVERYWHERE**

Think of them as virtual disks—attached or detached in seconds.

Future-Ready Digital Workspace

Your IT team can:



## HOW DOES APPLICATIONS EVERYWHERE FUNCTION?



# WHY SHOULD YOUR BUSINESS INVEST IN APPLICATIONS EVERYWHERE?



Quick Onboarding

Applications are

attached to a single base image, which reduces the need for multiple base images and runtime. Users have all the required applications when they have device access.

#### \$

Reduced Storage Costs

A single image can be shared for multiple devices, which saves storage space.

Simplified App Management

Users do not have to install applications every time; they can simply update and deploy them through virtual disks.



Robust Security and Compliance

A secure and centralized environment ensures that all policies are maintained and reduces security breaches.



Customized User Experience

Attaching writable volumes allows users to experience tailored application journeys.

### WHY CHOOSE A