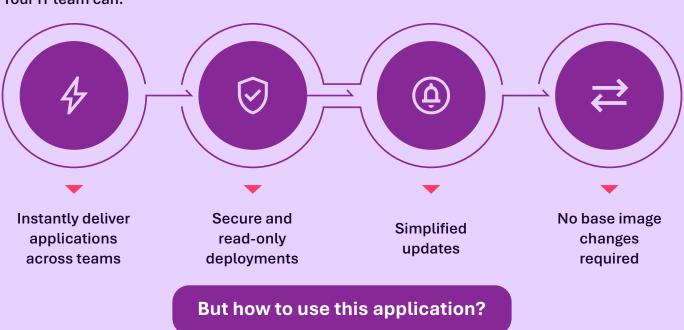

#### **APPS EVERYWHERE**

Think of them as virtual disks—attached or detached in seconds.

Future-Ready Digital Workspace

Your IT team can: