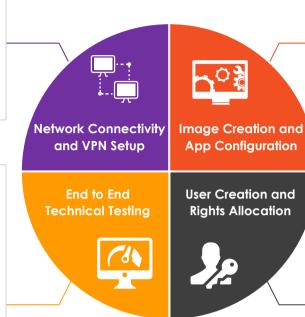

Anunta's Onboarding ensures end-to-end management of workload transition to cloud and are executed by acknowledged experts in cloud and virtualization technologies. The Onboarding include, design & implementation, active directory configuration, image creation and application configuration, end-to-end technical testing and migration.

### **Onboarding**

- Establish VPN connectivity from Cloud to Customer DC OR
- Configure IPSec from Cloud to Customer DC.
- Define subnets and allow access over the VPN.
- Test of the vCloud environment from user and resource allocation perspective.
- Test applications, end-user environment access, and peripheral dependency.
- Revise for optimum enduser experience.

- Configure Gold pattern.
- Create image for RDSH / VDI Hosting.
- Configure customer provided image and install applications.
- Bind DaaS platform with Domain, DNS and active directory details.
- Create OU's, groups and move systems to specific OUs and users to specific groups.
- Configure GPO's with Customer specific user settings (Folder/ profile redirection, access rights) and system settings (control panel and other system specific settings).